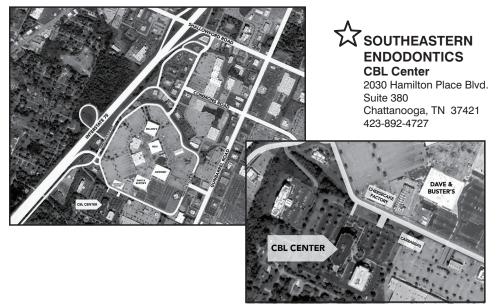

## This is CBL Center

For your convenience, please park in the designated "visitor parking". **Location Map** 

From Knoxville: Take I-75 S toward Chattanooga. Take the Shallowford Road, Exit 5, Turn left onto Shallowford Road, Turn right onto Hamilton Place Boulevard.

From Nashville: From I-24, Take I-75 N toward Knoxville, Take the Hamilton Place Exit 4A, Turn right onto Hamilton Place Boulevard.

From Atlanta: Take I-75 N toward Knoxville, Take the Hamilton Place Exit 4A, Turn right onto Hamilton Place Boulevard.

Hamilton Place Boulevard is the perimeter road around Hamilton Place Mall. Our office is located on the third floor of the CBL Center directly across the street from the Cheesecake Factory, next to Carrabba's Restaurant and Marshalls. Turn into CBL Center at the traffic light on Hamilton Place Boulevard. Immediately turn right into visitor's parking and enter through the main entrance to the building closest to Hamilton Place Boulevard ("2030" is noted above the main door entrance), which faces Carraba's Restaurant.